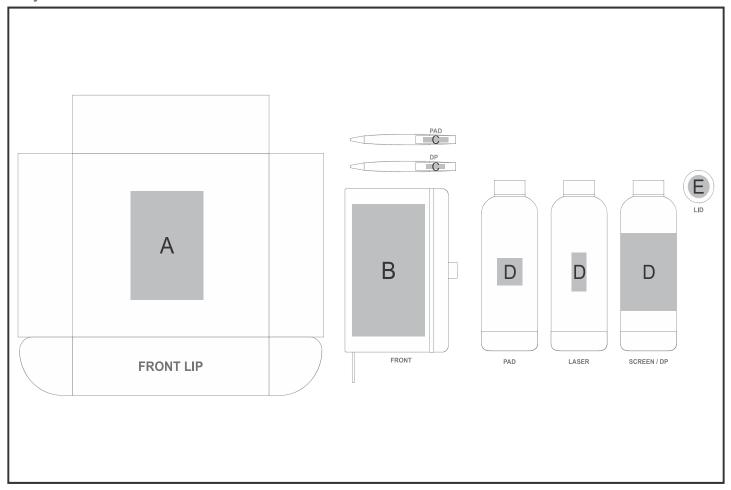

## **Branding Options:**

Foiling (FL)

В

| Position | Branding Method (Branding Code) | No. of Colours | Dimension               |
|----------|---------------------------------|----------------|-------------------------|
| Α        | Screen Print (SA)               | 1 Colour       | 100mm wide x 140mm high |
|          |                                 |                |                         |
| В        | Screen Print (SA)               | 2 Colours      | 100mm wide x 160mm high |
| В        | Laser Engraving (LB)            | N/A            | 100mm wide x 160mm high |

N/A

100mm wide x 160mm high

| В | Digital Direct Transfer (DDT-D) | Full Colour | 100mm wide x 74mm high  |
|---|---------------------------------|-------------|-------------------------|
| В | Digital Direct Transfer (DDT-A) | Full Colour | 100mm wide x 148mm high |
| В | Digital Direct Transfer (DDT-B) | Full Colour | 100mm wide x 160mm high |
| В | Digital Dome Sticker (DB)       | Full Colour | -1mm wide x -1mm high   |
| В | Debossing (BOS-1)               | N/A         | 100mm wide x 160mm high |
|   |                                 |             |                         |
| С | Pad Printing (PB)               | 4 Colours   | 35mm wide x 7mm high    |
| С | Direct to Print (DP-A)          | Full Colour | 25mm wide x 6mm high    |
|   |                                 |             |                         |
| D | Pad Printing (PB)               | 4 Colours   | 30mm wide x 35mm high   |
| D | Laser Engraving (LA)            | N/A         | 30mm wide x 50mm high   |
| D | Screen Wrap (SW)                | 1 Colour    | 200mm wide x 100mm high |
| D | Digital Print Drinkware (DP-C)  | Full Colour | 100mm wide x 70mm high  |
| D | Digital Print Drinkware (DP-D)  | Full Colour | 234mm wide x 95mm high  |
|   |                                 | · '         |                         |
| E | Laser Engraving (LA)            | N/A         | 30mm wide x 30mm high   |
|   |                                 |             |                         |